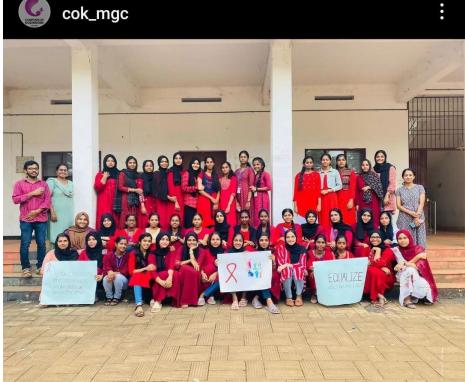

### **EVENT 5 - AIDS DAY OBSERVATION**

| 1. Focus Area                                 | : The Well-being of the Marginalized                                                                                    |
|-----------------------------------------------|-------------------------------------------------------------------------------------------------------------------------|
| 2. Type of Event                              | : Others                                                                                                                |
| If others, please specify                     | : Awareness Programme                                                                                                   |
| 3. Was the event conducted in connect days?   | ion with any important national or international                                                                        |
| O National O International ORe                | gional Others                                                                                                           |
| 5. Date of the event                          | : 01/12/2022                                                                                                            |
| 6. Location                                   | : Government College Mokeri                                                                                             |
| 7. Stakeholders involved                      | :                                                                                                                       |
| <ul> <li>To make them aware of the</li> </ul> | mushrooming no. of AIDS patients he need of knowing facts about the disease ble of reaching out to the society in their |
| 9. Target Audience                            | :                                                                                                                       |
|                                               | college ⊠ Parents                                                                                                       |
| □ Neighbourhood Public □The Marg              | inalised □ Others                                                                                                       |
| If opted 'Others' or 'The Marginalised',      | please specify:                                                                                                         |
| 10. Guests or Key Speakers (if any)           | :                                                                                                                       |
| 11. Description:                              |                                                                                                                         |
| Activities conducted                          |                                                                                                                         |

- Decision taken to make the scale up the activities of the CoK volunteers in the digital platform
- Talks leading to preparation and display of a tableau and video of the same
- Awareness posters to be displayed to showcase the relevance of the day
- The 2022 international theme of the World Aids Day celebration given adequate exposure

### **Preparation Strategy**

Awareness posters displayed. Tableau centering on the theme of the World Aids Day perfectly presented before the college audience and the video shot was circulated in all the class groups

#### Outcome or Result of the Event

- Could drive in the message effectively to the students
- The creative energies of the volunteers were streamlined effectively
- The awareness video was widely circulated in various class groups and other public groups too