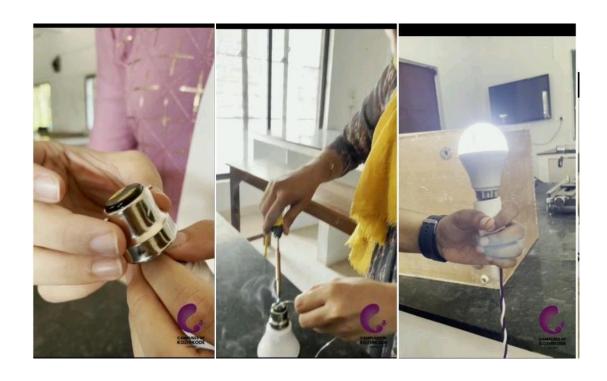

### **EVENT 6 - MENTAL HOSPITAL VISIT**

| 1. Focus Area                                                                                                                                                | : Mental & Physical Health                                                                                         |
|--------------------------------------------------------------------------------------------------------------------------------------------------------------|--------------------------------------------------------------------------------------------------------------------|
| 2. Type of Event                                                                                                                                             | : Others                                                                                                           |
| If others, please specify                                                                                                                                    | : Hospital visit                                                                                                   |
| 3. Was the event conducted in connect days?                                                                                                                  | ion with any important national or international                                                                   |
| O National O International ORe                                                                                                                               | gional Others                                                                                                      |
| If Others, please specify conditions of the inmates of Govt. Men                                                                                             | : An attempt to understand the life tal Hospital, Kuthiravattoom                                                   |
| 5. Date of the event                                                                                                                                         | : Click or tap to enter a date.                                                                                    |
| 6. Location                                                                                                                                                  | : Government College Mokeri                                                                                        |
| 7. Stakeholders involved Hospital, Kuthiravattom                                                                                                             | : Inmates and Staff of Govt. Mental                                                                                |
| 8. Aim/Objective of the event                                                                                                                                |                                                                                                                    |
| <ul><li>Hospital Kuthiravattom</li><li>To understand the admini</li></ul>                                                                                    | e lives of the inmates of the Govt.Mental istrative procedures in the hospital g of the food habits of the inmates |
| 9. Target Audience                                                                                                                                           | :                                                                                                                  |
| $oxtimes$ COK Volunteers $\omtimes$ Students of the                                                                                                          | college □ Parents                                                                                                  |
| ☐ Neighbourhood Public ☐ ⊠The Marg                                                                                                                           | jinalised □ Others                                                                                                 |
| If opted 'Others' or 'The Marginalised',<br>Hospital, Kuthiravattom                                                                                          | please specify: the inmates of Govt. Mental                                                                        |
| 10. Guests or Key Speakers (if any)                                                                                                                          | :                                                                                                                  |
| 11. Description:                                                                                                                                             |                                                                                                                    |
| Activities conducted                                                                                                                                         |                                                                                                                    |
| <ul> <li>Hospital visit done</li> <li>Selective interaction with offi</li> <li>Selfless work done in the hose</li> <li>Thousands of chappathis ma</li> </ul> | spital kitchen                                                                                                     |