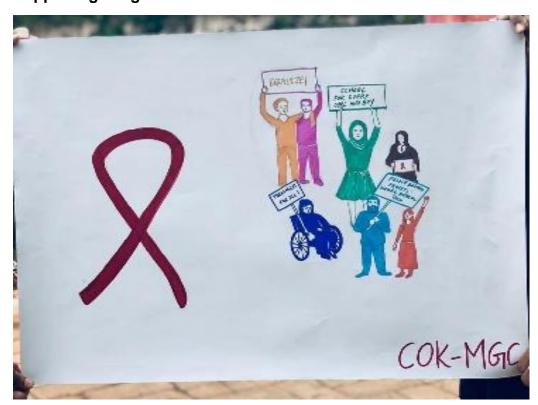

### **EVENT 5 - AIDS DAY OBSERVATION**

| 1. Focus Area                                 | : The Well-being of the Marginalized                                                                                    |
|-----------------------------------------------|-------------------------------------------------------------------------------------------------------------------------|
| 2. Type of Event                              | : Others                                                                                                                |
| If others, please specify                     | : Awareness Programme                                                                                                   |
| 3. Was the event conducted in connect days?   | ion with any important national or international                                                                        |
| O National O International ORe                | gional Others                                                                                                           |
| 5. Date of the event                          | : 01/12/2022                                                                                                            |
| 6. Location                                   | : Government College Mokeri                                                                                             |
| 7. Stakeholders involved                      | :                                                                                                                       |
| <ul> <li>To make them aware of the</li> </ul> | mushrooming no. of AIDS patients he need of knowing facts about the disease ble of reaching out to the society in their |
| 9. Target Audience                            | :                                                                                                                       |
|                                               | college ⊠ Parents                                                                                                       |
| □ Neighbourhood Public □The Marg              | inalised □ Others                                                                                                       |
| If opted 'Others' or 'The Marginalised',      | please specify:                                                                                                         |
| 10. Guests or Key Speakers (if any)           | :                                                                                                                       |
| 11. Description:                              |                                                                                                                         |
| Activities conducted                          |                                                                                                                         |

- Decision taken to make the scale up the activities of the CoK volunteers in the digital platform
- Talks leading to preparation and display of a tableau and video of the same
- Awareness posters to be displayed to showcase the relevance of the day
- The 2022 international theme of the World Aids Day celebration given adequate exposure

### **Preparation Strategy**

Awareness posters displayed. Tableau centering on the theme of the World Aids Day perfectly presented before the college audience and the video shot was circulated in all the class groups