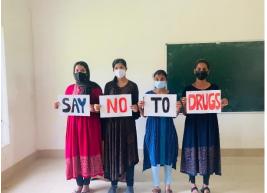

### **EVENT 5 - AIDS DAY OBSERVATION**

| 1. Focus Area                                 | : The Well-being of the Marginalized                                                                                    |
|-----------------------------------------------|-------------------------------------------------------------------------------------------------------------------------|
| 2. Type of Event                              | : Others                                                                                                                |
| If others, please specify                     | : Awareness Programme                                                                                                   |
| 3. Was the event conducted in connect days?   | ion with any important national or international                                                                        |
| O National O International ORe                | gional Others                                                                                                           |
| 5. Date of the event                          | : 01/12/2022                                                                                                            |
| 6. Location                                   | : Government College Mokeri                                                                                             |
| 7. Stakeholders involved                      | :                                                                                                                       |
| <ul> <li>To make them aware of the</li> </ul> | mushrooming no. of AIDS patients he need of knowing facts about the disease ble of reaching out to the society in their |
| 9. Target Audience                            | :                                                                                                                       |
|                                               | college ⊠ Parents                                                                                                       |
| □ Neighbourhood Public □The Marg              | inalised □ Others                                                                                                       |
| If opted 'Others' or 'The Marginalised',      | please specify:                                                                                                         |
| 10. Guests or Key Speakers (if any)           | :                                                                                                                       |
| 11. Description:                              |                                                                                                                         |
| Activities conducted                          |                                                                                                                         |

- Decision taken to make the scale up the activities of the CoK volunteers in the digital platform
- Talks leading to preparation and display of a tableau and video of the same
- Awareness posters to be displayed to showcase the relevance of the day
- The 2022 international theme of the World Aids Day celebration given adequate exposure

### **Preparation Strategy**

Awareness posters displayed. Tableau centering on the theme of the World Aids Day perfectly presented before the college audience and the video shot was circulated in all the class groups

#### Outcome or Result of the Event

- Could drive in the message effectively to the students
- The creative energies of the volunteers were streamlined effectively
- The awareness video was widely circulated in various class groups and other public groups too

### **Supporting Images/Videos**

Additional Images / Video Links / Channel Report (if any)