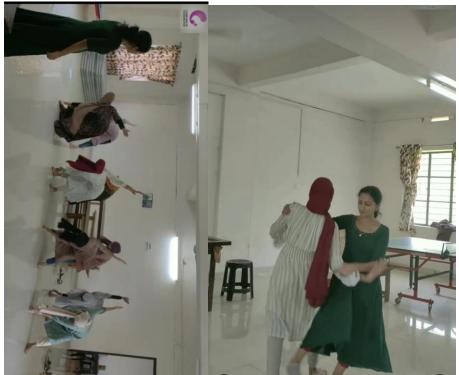

#### **Activities conducted**

11. Description:

- Celebrated Children's Day by visiting our little brothers and sisters in Govt.
   LP School Mokeri.
- spend half a day at the school
- conducted many cultural programmes for the little ones
- Distributed sweets and gifts to the students and teachers in the school

### **Preparation Strategy**

Various participatory activities like quiz, dance, songs, games etc were conducted to rope in all the students in the school for the celebration