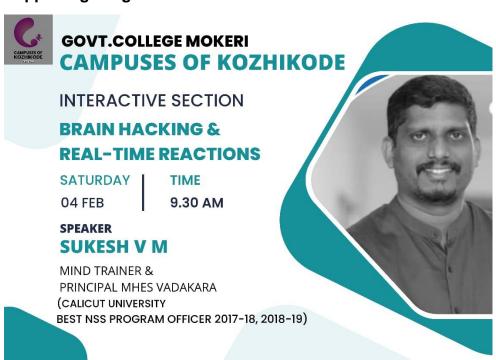

| college for the volunteers                                      |

- session titled Brain Hacking and Real –Time reaction
- Mind trainer and Principal of MHES College, Vadakara, Sri.Sukesh V.M

### **Preparation Strategy**

Workshop mode was well suited for the activity

### **Outcome or Result of the Event**

- students acquired a courage to go down to the various problems of the society.
- Enhanced self morale
- Brought in readiness in the volunteers

### Others, mention in detail

12. No. of participants

: 50

### **Supporting Images/Videos**







Additional Images / Video Links / Channel Report (if

https://www.instagram.com/reel/CoXOlpshNwh/?igshid=MmU2YjMzNjRIOQ==

### **EVENT 8- LED BULB MAKING**

| 1. Focus Area                                      | : Mental & Physical Health                                                                                                   |  |  |
|----------------------------------------------------|------------------------------------------------------------------------------------------------------------------------------|--|--|
| 2. Type of Event                                   | : Workshop                                                                                                                   |  |  |
| 3. Was the event conducted in connection days?     | n with any importa