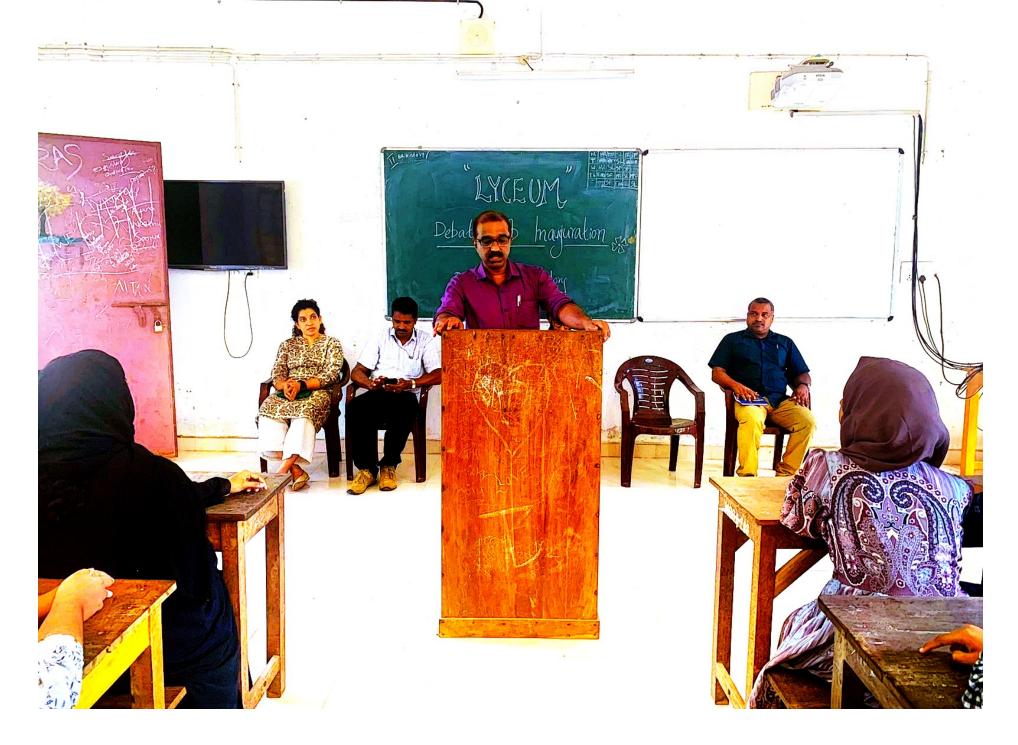

#### REPORT OF THE DEBATE CLUB INAUGURATIN

The programe was conducted on 15/6/23.

- Welcome address- Safeer V M, Club Coordinator
- Presidential address Ashraf K K, Principal
- Inauguration Dr.Arun Lal K, IQAC Coordinator
- Felicitations Rinchu E V, SangeethaT P

With the objective of providing a platform for students to develop their critical thinking, public speaking, and argumentation skills the Department inaugurated the Lyceum club. The inauguration marked the beginning of a vibrant debate culture, encouraging students to engage in constructive discussions and develop their communication skills. Recommendations of the programme were to conduct regular debates on diverse topic and workshops on public speaking and argumentation techniques and to equip students in Inter-collegiate debate competitions