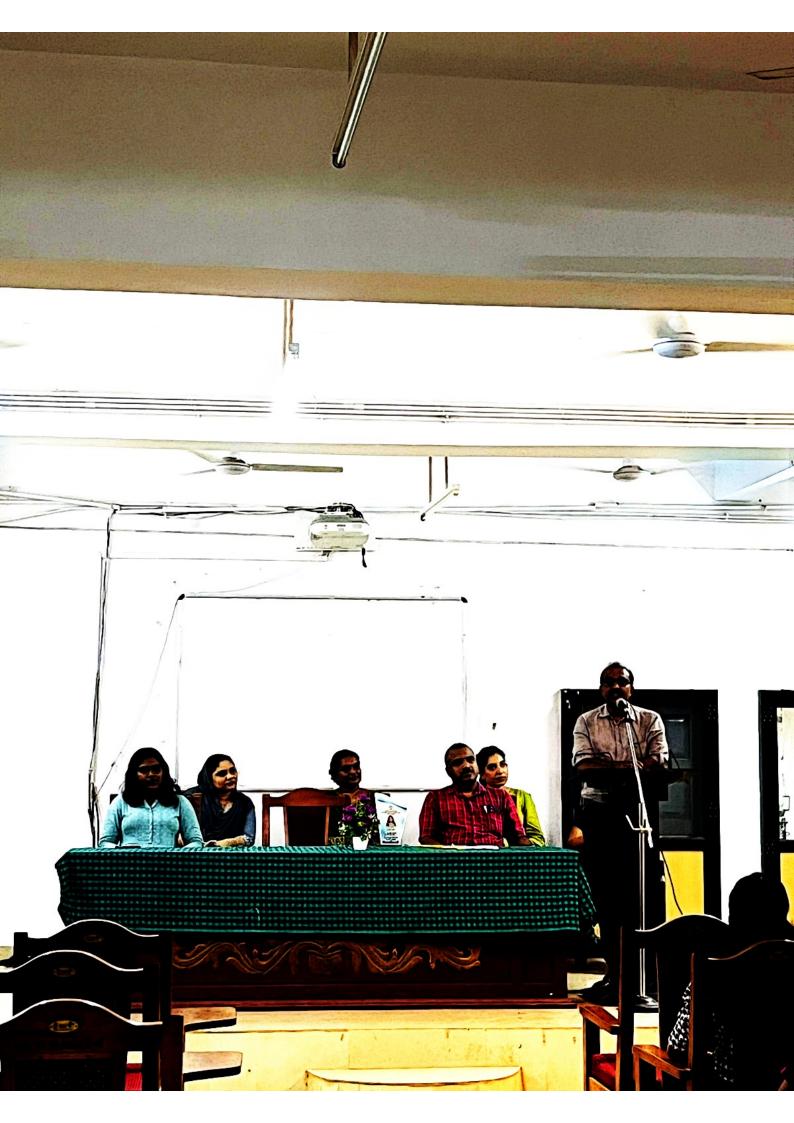

### REORT OF THE SEMINAR ON WOMEN'S EMPOWERMENT

The programme was conducted on 30/11/23 at seminar hall. It was a resounding success with inspiring speeches and insightful discussions. The welcome speech was done by sri Safeer VM Asst.Professor of History followed by a thought-provoking presidential address by Principal sri.Ashraf KK. The chief guest, Navya N ,an alumni of the Department and a member of Kunnummal panchayat shared her valuable experiences and emphasized the importance of women's empowerment. The seminar concluded with a call to action, encouraging the audience to work together towards creating a more equitable society for all.Smt Preetha P V Asst.Professor Dept of English ,Smt Shamna N M , Asst.Professor Department of Malayalam and Smt Sangeetha T P, Asst.Professor of History had done felicitations.