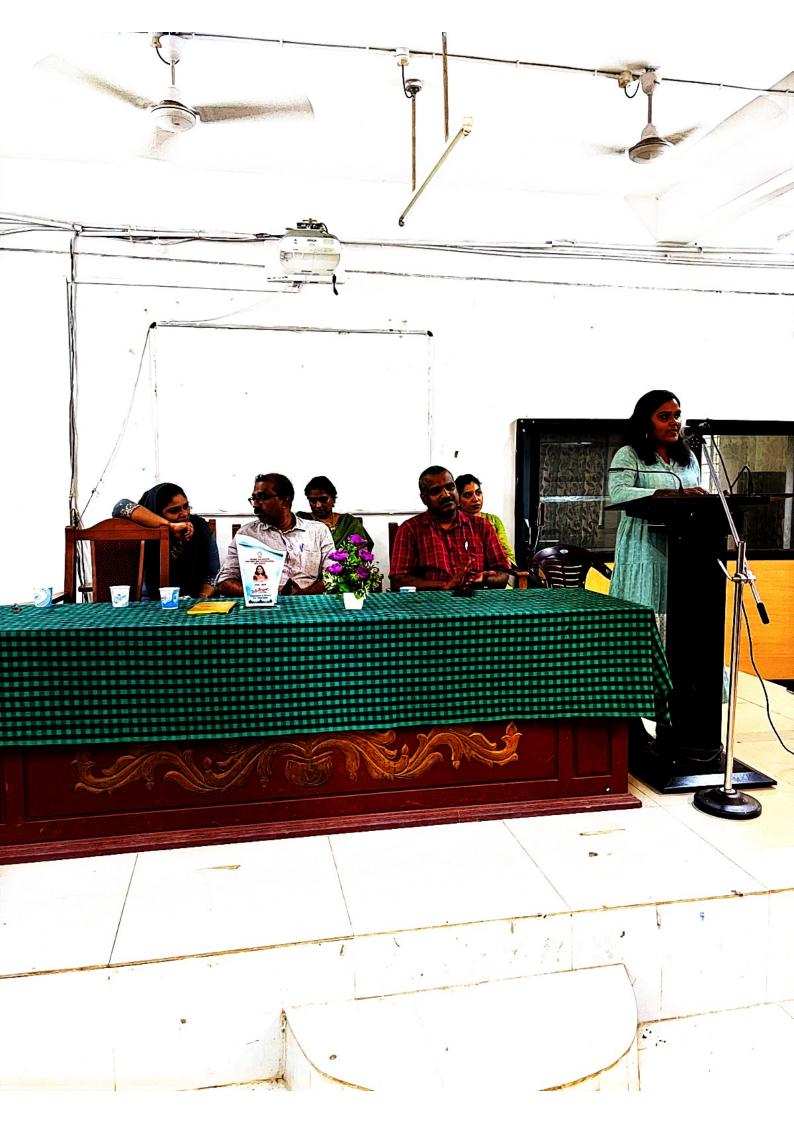

### REORT OF THE SEMINAR ON WOMEN'S EMPOWERMENT

The programme was conducted on 30/11/23 at seminar hall. It was a resounding success with inspiring speeches and insightful discussions. The welcome speech was done by sri Safeer VM Asst.Professor of History followed by a thought-provoking presidential address by Principal sri.Ashraf KK. The chief guest, Navya N ,an alumni of the Department and a member of Kunnummal panchayat shared her valuable experiences and emphasized the importance of women's empowerment. The seminar concluded with a call to action, encouraging the audience to work together towards creating a more equitable society for all.Smt Preetha P V Asst.Professor Dept of English ,Smt Shamna N M , Asst.Professor Department of Malayalam and Smt Sangeetha T P, Asst.Professor of History had done felicitations.