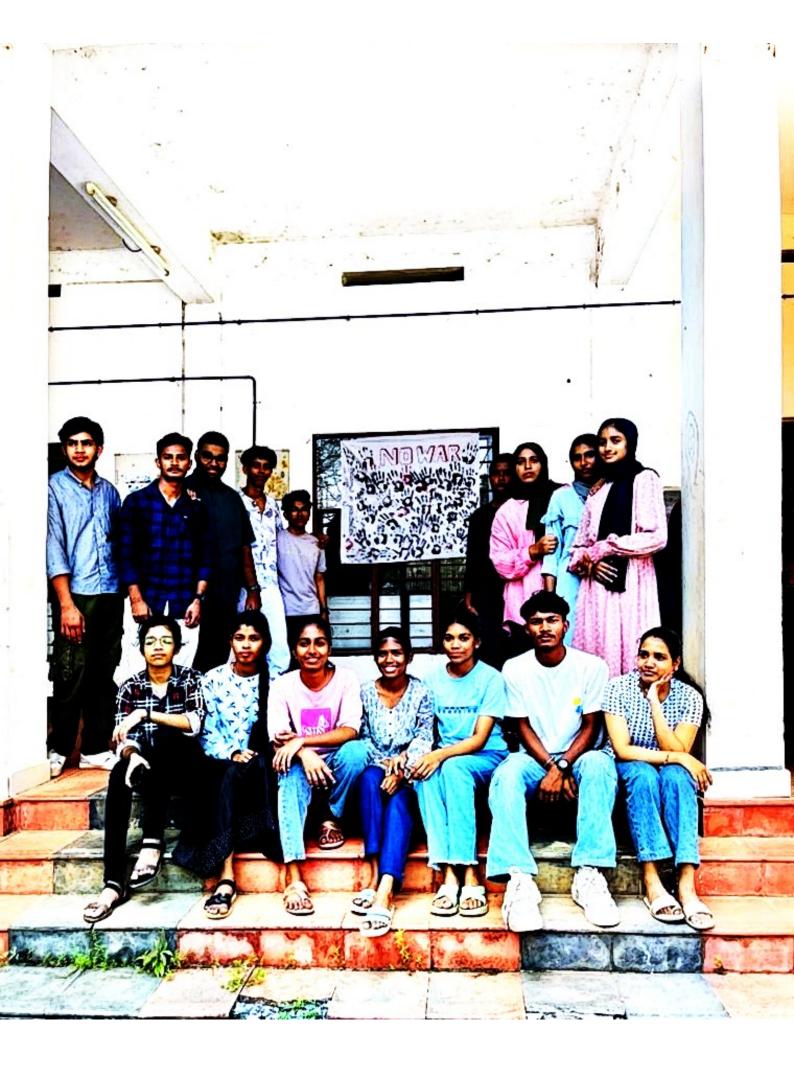

#### ANTI WAR CAMPAIGN

Under the leadership of the first year students the Department has conducted the anti war campaign on 22/11/23 by demonstrating solidarity to Palestine and Supporting the victims of war and raising awareness about the humanitarian and environmental costs of war.