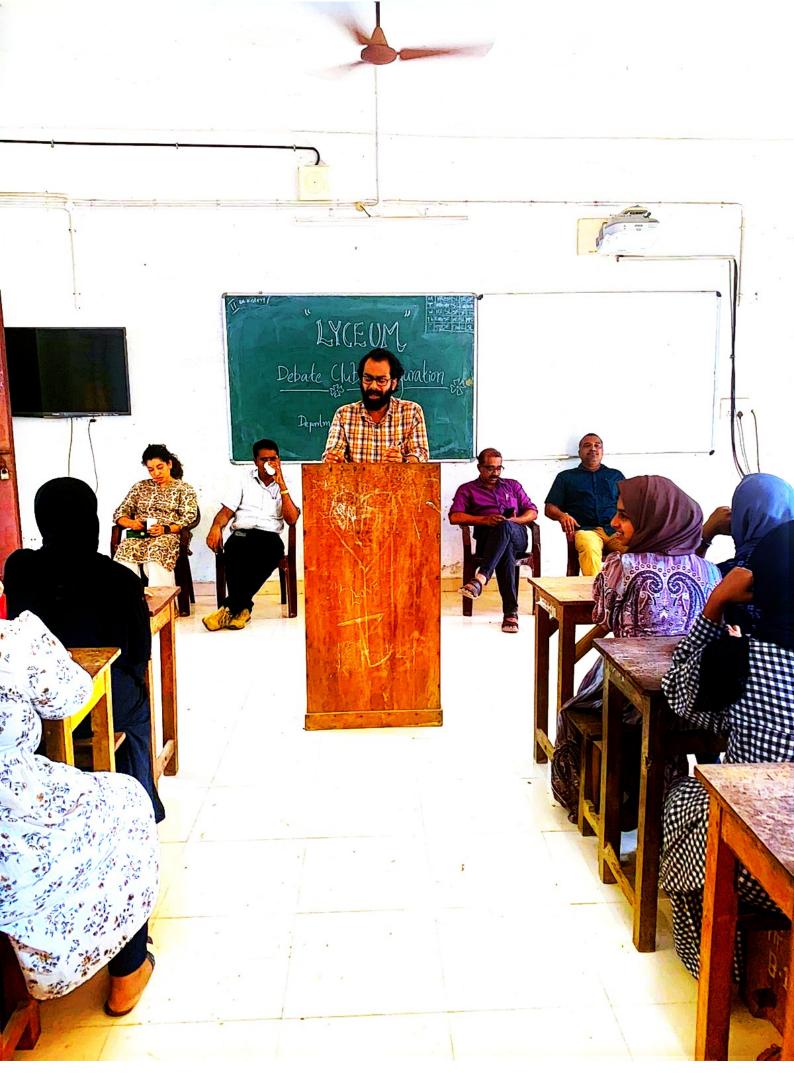

#### REPORT OF THE DEBATE CLUB INAUGURATIN

The programe was conducted on 15/6/23.

- Welcome address- Safeer V M, Club Coordinator
- Presidential address Ashraf K K, Principal
- Inauguration Dr.Arun Lal K, IQAC Coordinator
- Felicitations Rinchu E V, SangeethaT P

With the objective of providing a platform for students to develop their critical thinking, public speaking, and argumentation skills the Department inaugurated the Lyceum club. The inauguration marked the beginning of a vibrant debate culture, encouraging students to engage in constructive discussions and develop their communication skills. Recommendations of the programme were to conduct regular debates on diverse topic and workshops on public speaking and argumentation techniques and to equip students in Inter-collegiate debate competitions