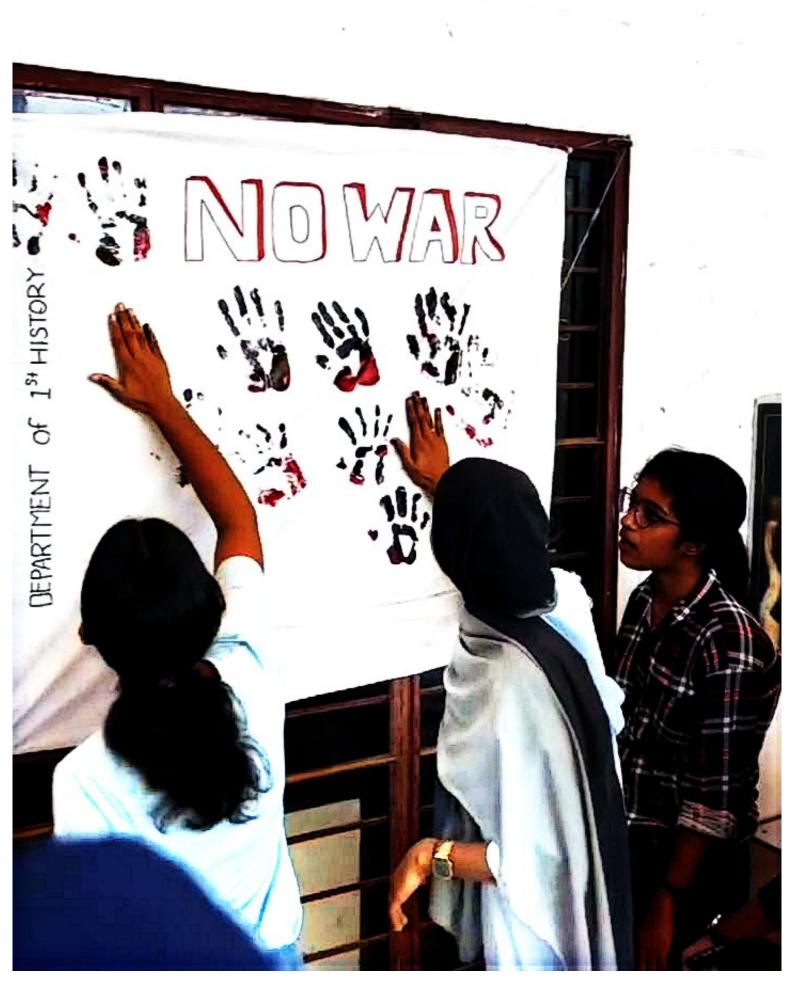

#### ANTI WAR CAMPAIGN

Under the leadership of the first year students the Department has conducted the anti war campaign on 22/11/23 by demonstrating solidarity to Palestine and Supporting the victims of war and raising awareness about the humanitarian and environmental costs of war.