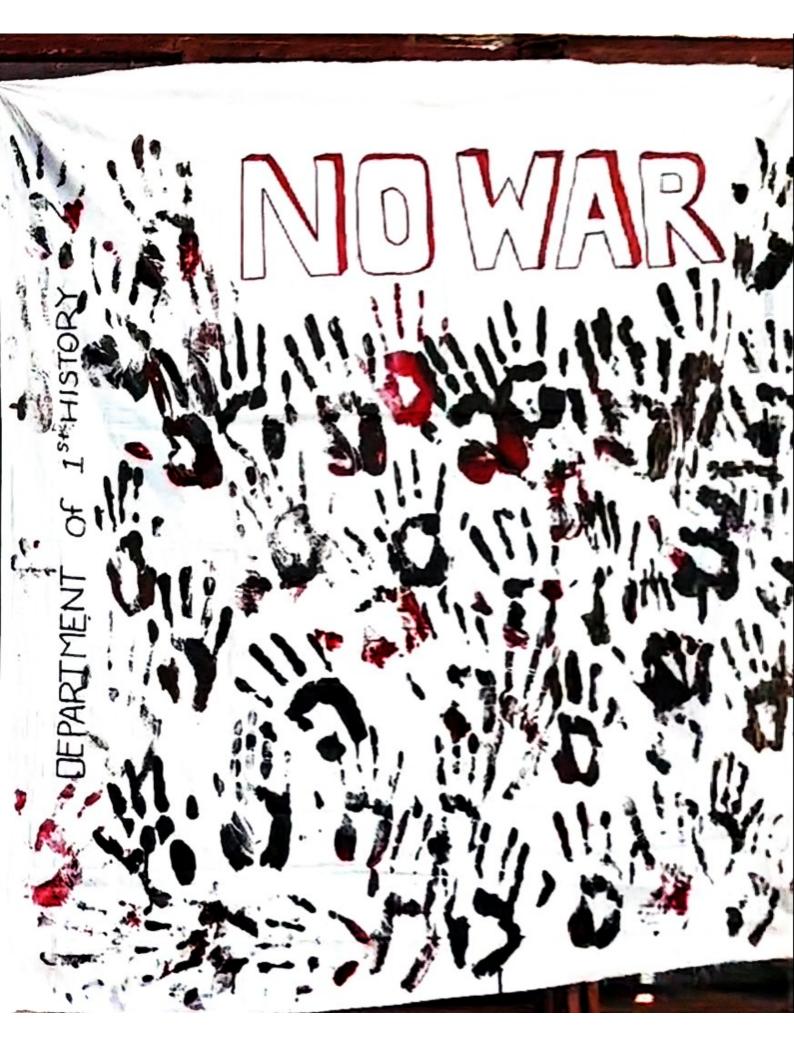

#### ANTI WAR CAMPAIGN

Under the leadership of the first year students the Department has conducted the anti war campaign on 22/11/23 by demonstrating solidarity to Palestine and Supporting the victims of war and raising awareness about the humanitarian and environmental costs of war.